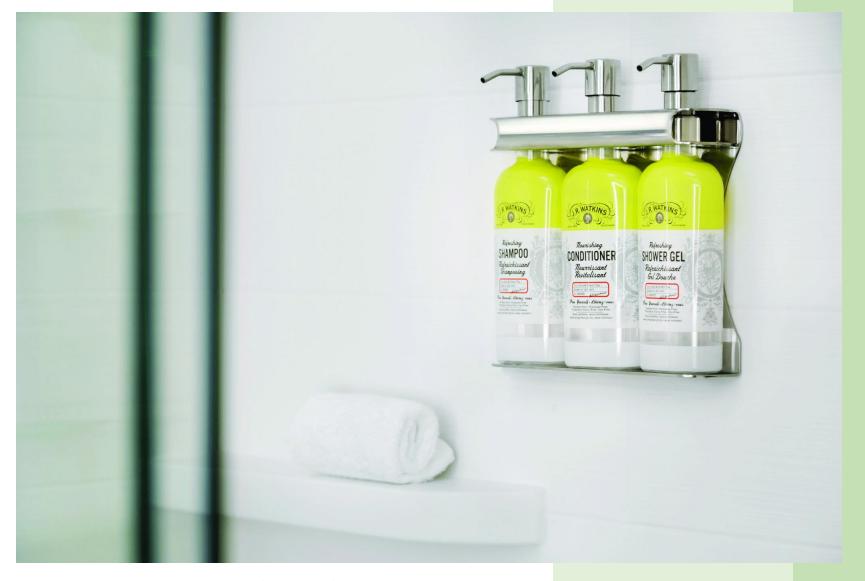

Not refiliable 370 ml @ 12,51 fl.oz.

P350R\_BLGR Not refillable 370 ml ⊕ 12,51 fl.oz. BODY LOTION with Vitamin E and Shea Butter

P350R\_LMGR Not refillable 370 ml ⊕ 12,51 fl.oz. LIQUID HAND SOAP

JR Watkins Triple 9oz fixture (ASP300)