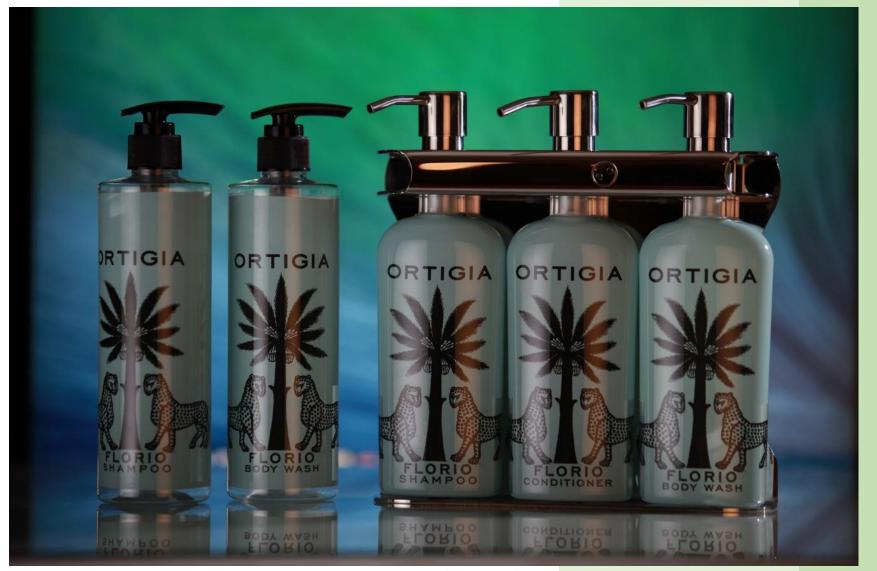

#### **Triple Amenity Fixture with 9oz Oval Bottle**

#### **Specs**

- ♥ 304 Stainless Steel for a Luxurious Guest Experience
- ⊎ Locking, Tamper Resistant Collar for Easy Refilling and Replacing
- Proprietary Mounting Tape to be used with Silicone Caulking for quick installation. No tools or drilling needed and removable!
- ⊎ Includes 2 sets of Bottles & Pumps, Keys and Mounting tape
- ⊎ US Patent #9155428
- Measurements: 8"x1.8"x8"

#### **Triple Amenity Fixture with 9oz Oval Bottle**

Constructed of durable, rust-resistant stainless steel, our fixture compliments your guest room with a thin 1.5" profile that fits smoothly and unobtrusively into your design.

Safety and security are achieved with our patented, tamper-resistant locking system that only allows staff access to the product. Two sets of bottles are included with each fixture, so that one is always in the room and one is always full in housekeeping ready to be installed.

This item is sold as a set. Each set triple fixture set includes: 1 Fixture, 6 bottles, 6 pumps, locking key, and mounting tape.

Polished Stainless Steel Triple 9oz Oval Bottle Amenity Fixture