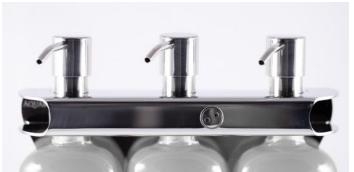

#### **Triple Amenity Fixture with 9oz Oval Bottle**

#### **Triple Amenity Fixture with 9oz Oval Bottle**

Constructed of durable, rust-resistant stainless steel, our fixture compliments your guest room with a thin 1.5" profile that fits smoothly and unobtrusively into your design.

Safety and security are achieved with our patented, tamper-resistant locking system that only allows staff access to the product. Two sets of bottles are included with each fixture, so that one is always in the room and one is always full in housekeeping ready to be installed.