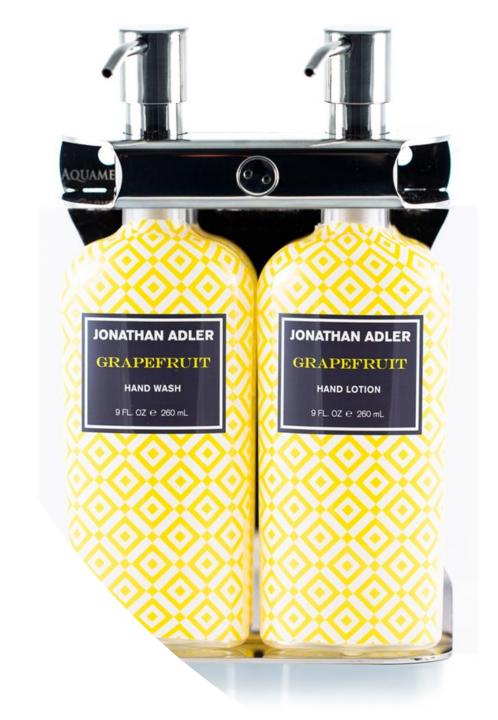

#### **Triple Amenity Fixture with 9oz Oval Bottle**

#### **Specs**

- ♥ 304 Stainless Steel for a Luxurious Guest Experience
- ⊎ Locking, Tamper Resistant Collar for Easy Refilling and Replacing
- Proprietary Mounting Tape to be used with Silicone Caulking for quick installation. No tools or drilling needed and removable!
- ⊎ Includes 2 sets of Bottles & Pumps, Keys and Mounting tape
- ⊎ US Patent #9155428
- Measurements: 8"x1.8"x8"

#### **Product Finish Options**

SKU#. ASP300 Stunning Polished Stainless Steel Triple 9oz Oval Bottle Amenity Fixture

SKU# ASP300RB
Subtle Brushed Stainless Steel Triple 9oz
Oval Bottle Amenity Fixture