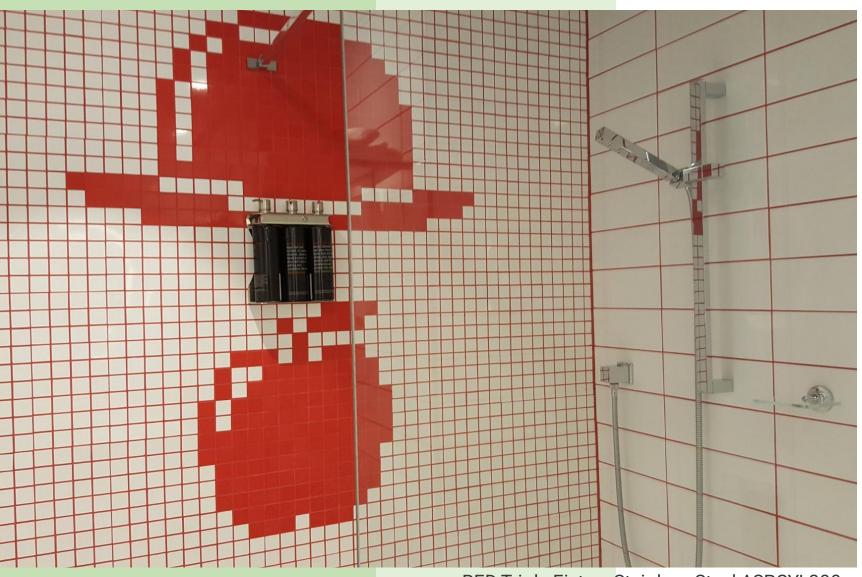

RED Triple Fixture Stainless Steel ASPCYL300

Hotel Renwick Triple 9oz fixture (ASP300)

Custom Design 12oz bottles and Triple 9oz fixture (ASP300)

Single Fixture Stainless Steel Hand Sanitizer