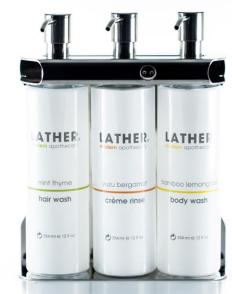

#### **Triple Amenity Fixture with 9oz Oval Bottle**

#### **Specs**

- ♥ 304 Stainless Steel for a Luxurious Guest Experience
- ⊎ Locking, Tamper Resistant Collar for Easy Refilling and Replacing
- Proprietary Mounting Tape to be used with Silicone Caulking for quick installation. No tools or drilling needed and removable!
- ⊎ Includes 2 sets of Bottles & Pumps, Keys and Mounting tape
- ⊎ US Patent #9155428
- Measurements: 8"x1.8"x8"