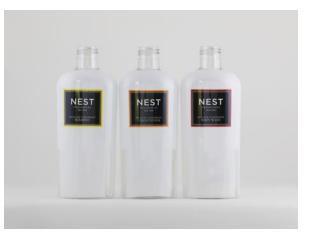

Not refiliable 370 ml @ 12,51 fl.oz.

P350R\_BLGR Not refillable 370 ml ⊕ 12,51 fl.oz. BODY LOTION with Vitamin E and Shea Butter

P350R\_LMGR Not refillable 370 ml ⊕ 12,51 fl.oz. LIQUID HAND SOAP

JR Watkins Triple 9oz fixture (ASP300)