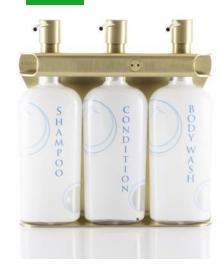

#### **Triple Amenity Fixture with 9oz Oval Bottle**

#### **Specs**

- ♥ 304 Stainless Steel for a Luxurious Guest Experience
- ⊎ Locking, Tamper Resistant Collar for Easy Refilling and Replacing
- Proprietary Mounting Tape to be used with Silicone Caulking for quick installation. No tools or drilling needed and removable!
- ⊎ Includes 2 sets of Bottles & Pumps, Keys and Mounting tape
- ⊎ US Patent #9155428
- Measurements: 8"x1.8"x8"

#### **Triple Amenity Fixture with 9oz Oval Bottle**

Constructed of durable, rust-resistant stainless steel, our fixture compliments your guest room with a thin 1.5" profile that fits smoothly and unobtrusively into your design.