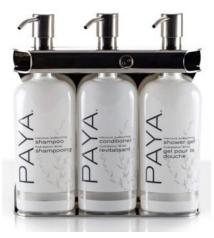

#### **Triple Amenity Fixture with 9oz Oval Bottle**

#### **Specs**

- ♥ 304 Stainless Steel for a Luxurious Guest Experience
- ⊎ Locking, Tamper Resistant Collar for Easy Refilling and Replacing
- Proprietary Mounting Tape to be used with Silicone Caulking for quick installation. No tools or drilling needed and removable!
- ⊎ Includes 2 sets of Bottles & Pumps, Keys and Mounting tape
- ⊎ US Patent #9155428
- Measurements: 8"x1.8"x8"