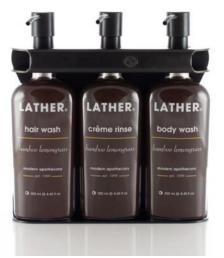

Not refiliable 370 ml @ 12,51 fl.oz.

P350R\_BLGR Not refillable 370 ml ⊕ 12,51 fl.oz. BODY LOTION with Vitamin E and Shea Butter

P350R\_LMGR Not refillable 370 ml ⊕ 12,51 fl.oz. LIQUID HAND SOAP

JR Watkins Triple 9oz fixture (ASP300)

RED Triple Fixture Stainless Steel ASPCYL300

Hotel Renwick Triple 9oz fixture (ASP300)

Custom Design 12oz bottles and Triple 9oz fixture (ASP300)

Single Fixture Stainless Steel Hand Sanitizer