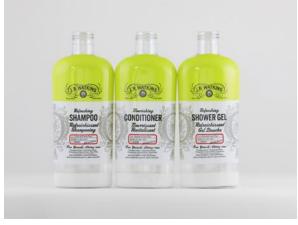

RED Triple Fixture Stainless Steel ASPCYL300

Hotel Renwick Triple 9oz fixture (ASP300)

Custom Design 12oz bottles and Triple 9oz fixture (ASP300)

Single Fixture Stainless Steel Hand Sanitizer