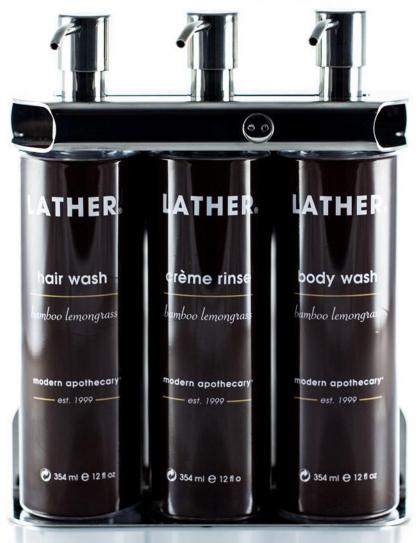

#### **Triple Amenity Fixture with 9oz Oval Bottle**

#### **Specs**

- ♥ 304 Stainless Steel for a Luxurious Guest Experience
- ⊎ Locking, Tamper Resistant Collar for Easy Refilling and Replacing
- Proprietary Mounting Tape to be used with Silicone Caulking for quick installation. No tools or drilling needed and removable!
- ⊎ Includes 2 sets of Bottles & Pumps, Keys and Mounting tape
- ⊎ US Patent #9155428
- Measurements: 8"x1.8"x8"

#### **Triple Amenity Fixture with 9oz Oval Bottle**

Constructed of durable, rust-resistant stainless steel, our fixture compliments your guest room with a thin 1.5" profile that fits smoothly and unobtrusively into your design.

Safety and security are achieved with our patented, tamper-resistant locking system that only allows staff access to the product. Two sets of bottles are included with each fixture, so that one is always in the room and one is always full in housekeeping ready to be installed.

This item is sold as a set. Each set triple fixture set includes: 1 Fixture, 6 bottles, 6 pumps, locking key, and mounting tape.

Polished Stainless Steel Triple 9oz Oval Bottle Amenity Fixture