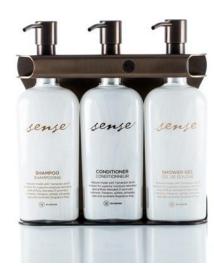

Not refiliable 370 ml @ 12,51 fl.oz.

P350R\_BLGR Not refillable 370 ml ⊕ 12,51 fl.oz. BODY LOTION with Vitamin E and Shea Butter

P350R\_LMGR Not refillable 370 ml ⊕ 12,51 fl.oz. LIQUID HAND SOAP

JR Watkins Triple 9oz fixture (ASP300)

RED Triple Fixture Stainless Steel ASPCYL300

Hotel Renwick Triple 9oz fixture (ASP300)

Custom Design 12oz bottles and Triple 9oz fixture (ASP300)

Single Fixture Stainless Steel Hand Sanitizer