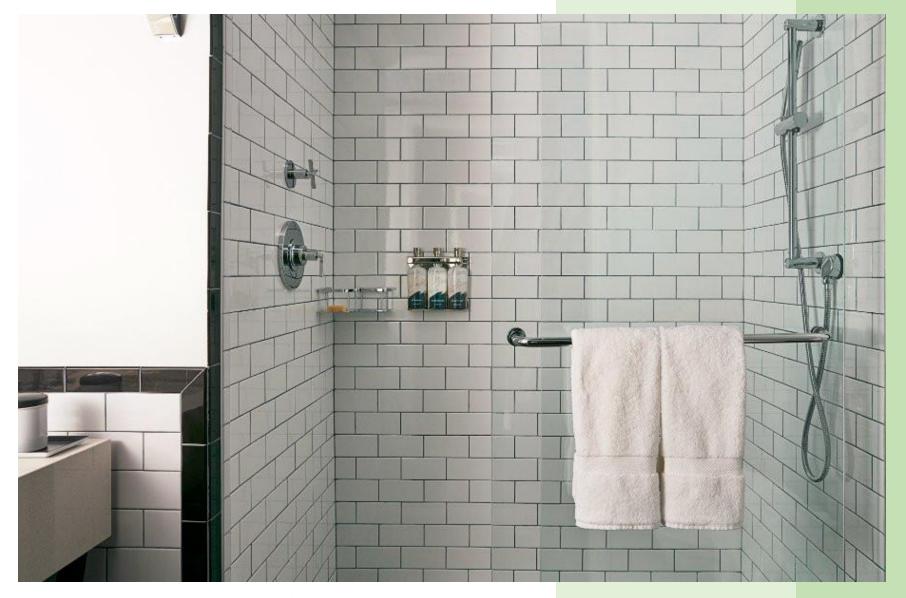

RED Triple Fixture Stainless Steel ASPCYL300

Hotel Renwick Triple 9oz fixture (ASP300)

Custom Design 12oz bottles and Triple 9oz fixture (ASP300)

Single Fixture Stainless Steel Hand Sanitizer