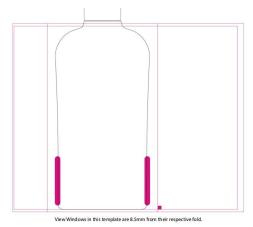

SKU# BOTCUSTOM9

9oz Oval Bottle Amenity Art Template

#### **Product Information Bottles**

Triple Amenity Fixture Comes with Six High Quality Highly Recyclable Cylinder PET Bottles 9oz Fill Capacity

Oceanworks - Sea plastic bottles are an upgrade options

Size: 3.75cm x 16.5cm x 6.5cm