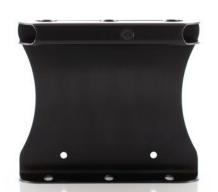

#### **Triple Amenity Fixture with 9oz Oval Bottle**

#### **Specs**

- ♥ 304 Stainless Steel for a Luxurious Guest Experience
- ⊎ Locking, Tamper Resistant Collar for Easy Refilling and Replacing
- Proprietary Mounting Tape to be used with Silicone Caulking for quick installation. No tools or drilling needed and removable!
- ⊎ Includes 2 sets of Bottles & Pumps, Keys and Mounting tape
- ⊎ US Patent #9155428
- Measurements: 8"x1.8"x8"

#### **Triple Amenity Fixture with 9oz Oval Bottle**

Constructed of durable, rust-resistant stainless steel, our fixture compliments your guest room with a thin 1.5" profile that fits smoothly and unobtrusively into your design.