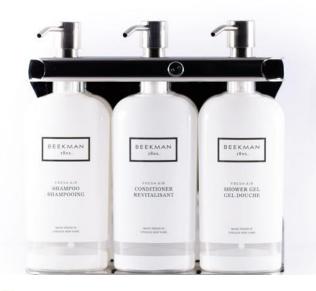

#### **Triple Amenity Fixture with 9oz Oval Bottle**

#### **Specs**

- ♥ 304 Stainless Steel for a Luxurious Guest Experience
- ⊎ Locking, Tamper Resistant Collar for Easy Refilling and Replacing
- Proprietary Mounting Tape to be used with Silicone Caulking for quick installation. No tools or drilling needed and removable!
- ⊎ Includes 2 sets of Bottles & Pumps, Keys and Mounting tape
- ⊎ US Patent #9155428
- Measurements: 8"x1.8"x8"