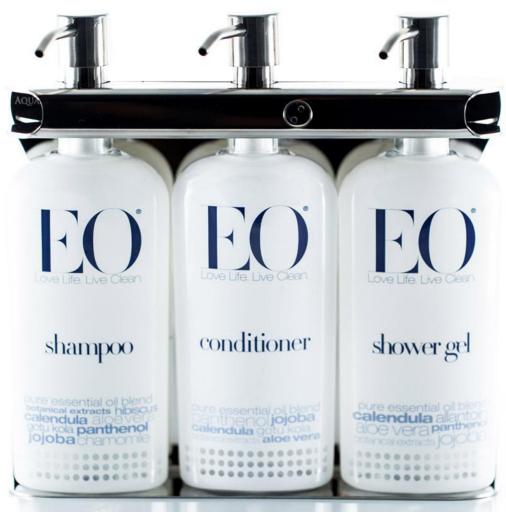

#### **Triple Amenity Fixture with 9oz Oval Bottle**

#### **Specs**

- ♥ 304 Stainless Steel for a Luxurious Guest Experience
- ⊎ Locking, Tamper Resistant Collar for Easy Refilling and Replacing
- Proprietary Mounting Tape to be used with Silicone Caulking for quick installation. No tools or drilling needed and removable!
- ⊎ Includes 2 sets of Bottles & Pumps, Keys and Mounting tape
- ⊎ US Patent #9155428
- Measurements: 8"x1.8"x8"

#### **Triple Amenity Fixture with 9oz Oval Bottle**

Constructed of durable, rust-resistant stainless steel, our fixture compliments your guest room with a thin 1.5" profile that fits smoothly and unobtrusively into your design.

Safety and security are achieved with our patented, tamper-resistant locking system that only allows staff access to the product. Two sets of bottles are included with each fixture, so that one is always in the room and one is always full in housekeeping ready to be installed.

This item is sold as a set. Each set triple fixture set includes: 1 Fixture, 6 bottles, 6 pumps, locking key, and mounting tape.

Polished Stainless Steel Triple 9oz Oval Bottle Amenity Fixture