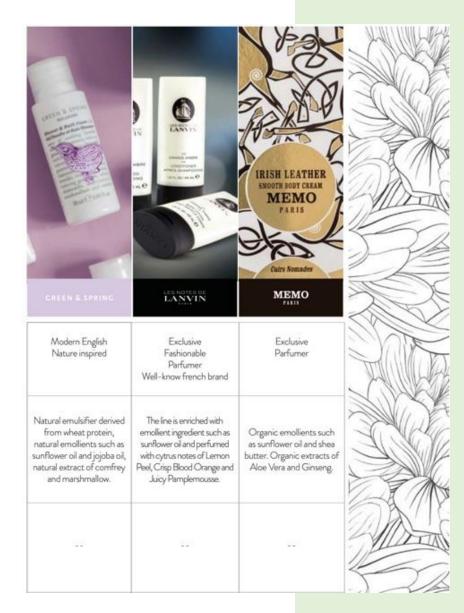

#### **GFL BRAND OVERVIEW**

|                       | SALO  SALO | DA TOSEMATY MINT SAME SAME SAME SAME SAME SAME SAME SAME                                                                                     |                                                                                                                                                                                                   | GALIMARD                                                                                                                                                                                                                        |
|-----------------------|------------------------------------------------------------------------------------------------------------------------------------------------------------------------------------------------------------------------------------------------------------------------------------------------------------------------------------------------------------------------------------------------------------------------------------------------------------------------------------------------------------------------------------------------------------------------------------------------------------------------------------------------------------------------------------------------------------------------------------------------------------------------------------------------------------------------------------------------------------------------------------------------------------------------------------------------------------------------------------------------------------------------------------------------------------------------------------------------------------------------------------------------------------------------------------------------------------------------------------------------------------------------------------------------------------------------------------------------------------------------------------------------------------------------------------------------------------------------------------------------------------------------------------------------------------------------------------------------------------------------------------------------------------------------------------------------------------------------------------------------------------------------------------------------------------------------------------------------------------------------------------------------------------------------------------------------------------------------------------------------------------------------------------------------------------------------------------------------------------------------------|----------------------------------------------------------------------------------------------------------------------------------------------|---------------------------------------------------------------------------------------------------------------------------------------------------------------------------------------------------|---------------------------------------------------------------------------------------------------------------------------------------------------------------------------------------------------------------------------------|
| MOOD                  | Italian design<br>Luxury<br>Refined elegance<br>Parfumer                                                                                                                                                                                                                                                                                                                                                                                                                                                                                                                                                                                                                                                                                                                                                                                                                                                                                                                                                                                                                                                                                                                                                                                                                                                                                                                                                                                                                                                                                                                                                                                                                                                                                                                                                                                                                                                                                                                                                                                                                                                                     | Wellbeing<br>Environmental<br>and responsibility feeling                                                                                     | Olive oil based<br>Rooted on unique territory<br>Wellbeing of body and mind                                                                                                                       | French classic<br>Timeless<br>Parfumer                                                                                                                                                                                          |
| MAIN INGREDENTS       | Natural emulsifier derived<br>from wheat protein.<br>Organic emollients such<br>as sunflower oil and olive<br>oil. Organic extracts of<br>Elicrysum, nettle, linden<br>and myrtle.                                                                                                                                                                                                                                                                                                                                                                                                                                                                                                                                                                                                                                                                                                                                                                                                                                                                                                                                                                                                                                                                                                                                                                                                                                                                                                                                                                                                                                                                                                                                                                                                                                                                                                                                                                                                                                                                                                                                           | The line is enriched with rosemary and peppermint extract which contributes to an energizing and revitalizing action by giving a fresh note. | Natural emulsifier derived<br>from wheat protein,<br>organic emollients such as<br>sunflower oil and olive oil,<br>anti-oxidant actives from<br>rosemary and organic<br>extracts of olive leaves. | Natural emulsifier derived<br>from wheat protein, organic<br>emollients such as sunflower<br>oil and olive oil,<br>anti-oxidant actives from<br>rosemary and organic<br>extracts of passiflora,<br>comflower and bitter orange. |
| ECO<br>CERTIFICATIONS | E2.                                                                                                                                                                                                                                                                                                                                                                                                                                                                                                                                                                                                                                                                                                                                                                                                                                                                                                                                                                                                                                                                                                                                                                                                                                                                                                                                                                                                                                                                                                                                                                                                                                                                                                                                                                                                                                                                                                                                                                                                                                                                                                                          |                                                                                                                                              | 155                                                                                                                                                                                               |                                                                                                                                                                                                                                 |