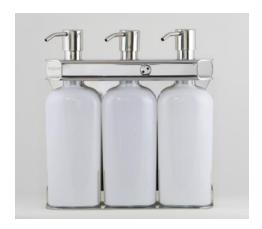

#### **Product Finish Options**

SKU#. ASP300 Stunning Polished Stainless Steel Triple 9oz Oval Bottle Amenity Fixture

SKU# ASP300RB
Subtle Brushed Stainless Steel Triple 9oz
Oval Bottle Amenity Fixture

#### **Product Finish Options**

SKU#. ASP100 Stunning Polished Stainless Steel Single 9oz Oval Bottle Amenity Fixture

SKU# ASPBR100 Subtle Brushed Stainless Steel Single. 9oz Oval Bottle Amenity Fixture