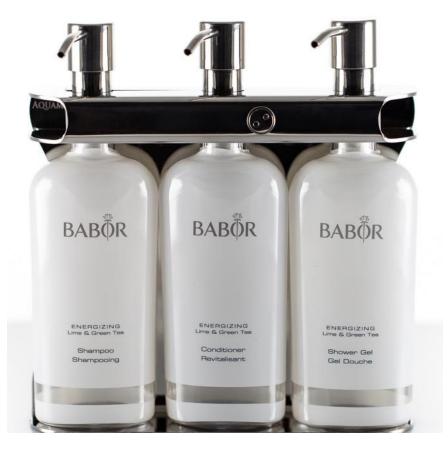

#### **Triple Amenity Fixture with 9oz Oval Bottle**

#### **Specs**

- ♥ 304 Stainless Steel for a Luxurious Guest Experience
- ⊎ Locking, Tamper Resistant Collar for Easy Refilling and Replacing
- Proprietary Mounting Tape to be used with Silicone Caulking for quick installation. No tools or drilling needed and removable!
- ⊎ Includes 2 sets of Bottles & Pumps, Keys and Mounting tape
- ⊎ US Patent #9155428
- Measurements: 8"x1.8"x8"