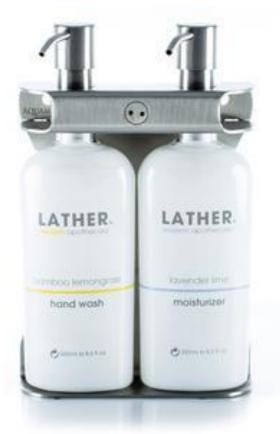

#### **Triple Amenity Fixture with 9oz Oval Bottle**

#### **Triple Amenity Fixture with 9oz Oval Bottle**

Constructed of durable, rust-resistant stainless steel, our fixture compliments your guest room with a thin 1.5" profile that fits smoothly and unobtrusively into your design.

Safety and security are achieved with our patented, tamper-resistant locking system that only allows staff access to the product. Two sets of bottles are included with each fixture, so that one is always in the room and one is always full in housekeeping ready to be installed.

This item is sold as a set. Each set triple fixture set includes: 1 Fixture, 6 bottles, 6 pumps, locking key, and mounting tape.

Polished Stainless Steel Triple 9oz Oval Bottle Amenity Fixture