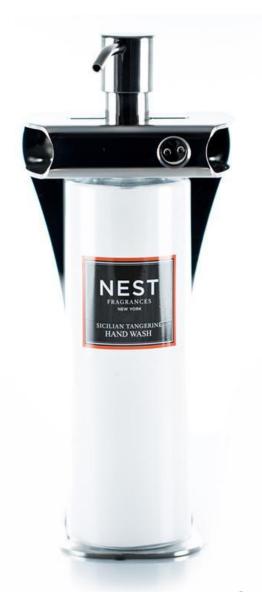

#### **Single Amenity Fixture with 9oz Oval Bottle**

#### Product Information

Single 9oz Fixture in 304 Stainless Steel for a Luxurious Guest Experience Constructed of durable, rust-resistant stainless steel, our fixture compliments your guest room design with a thin 1.5" profile that fits smoothly and unobtrusively into your design.