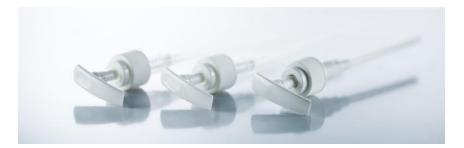

#### **Product Information Pumps**

Our stainless-steel pumps distribute 2ccs of volume through a proprietary valve, limiting extended pumping. Longest Industry Warranty. Size including tube 3cm x 20.5cm Standard Stainless Steel SKU#PUMPSS-STD

PVD Finish Stainless Steel SKU# PUMPSPVD (Black, Bronze, Gold)