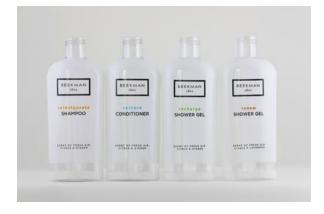

RED Triple Fixture Stainless Steel ASPCYL300

Hotel Renwick Triple 9oz fixture (ASP300)

Custom Design 12oz bottles and Triple 9oz fixture (ASP300)

Single Fixture Stainless Steel Hand Sanitizer