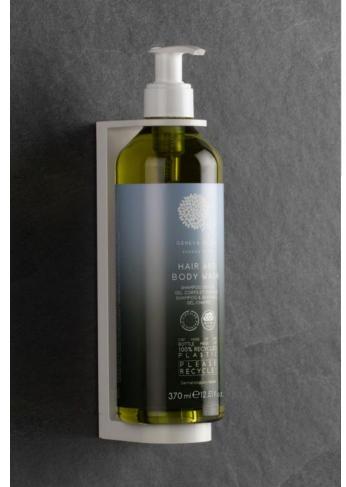

#### **Triple Amenity Fixture with 9oz Oval Bottle**

Constructed of durable, rust-resistant stainless steel, our fixture compliments your guest room with a thin 1.5" profile that fits smoothly and unobtrusively into your design.

Safety and security are achieved with our patented, tamper-resistant locking system that only allows staff access to the product. Two sets of bottles are included with each fixture, so that one is always in the room and one is always full in housekeeping ready to be installed.

This item is sold as a set. Each set triple fixture set includes: 1 Fixture, 6 bottles, 6 pumps, locking key, and mounting tape.

Polished Stainless Steel Triple 9oz Oval Bottle Amenity Fixture