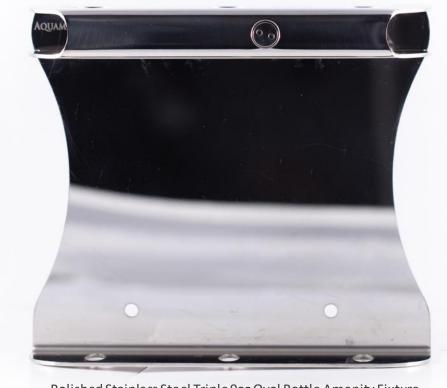

#### **Triple Amenity Fixture with 9oz Oval Bottle**

#### **Specs**

- ♥ 304 Stainless Steel for a Luxurious Guest Experience
- ⊎ Locking, Tamper Resistant Collar for Easy Refilling and Replacing
- Proprietary Mounting Tape to be used with Silicone Caulking for quick installation. No tools or drilling needed and removable!
- ⊎ Includes 2 sets of Bottles & Pumps, Keys and Mounting tape
- ⊎ US Patent #9155428
- Measurements: 8"x1.8"x8"

#### **Product Finish Options**

SKU#. ASP300 Stunning Polished Stainless Steel Triple 9oz Oval Bottle Amenity Fixture

SKU# ASP300RB
Subtle Brushed Stainless Steel Triple 9oz
Oval Bottle Amenity Fixture