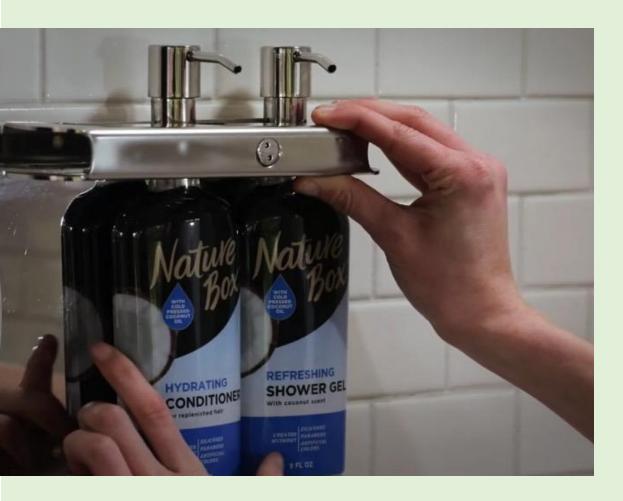

#### **Triple Amenity Fixture with 9oz Oval Bottle**

#### **Triple Amenity Fixture with 9oz Oval Bottle**

Constructed of durable, rust-resistant stainless steel, our fixture compliments your guest room with a thin 1.5" profile that fits smoothly and unobtrusively into your design.

Safety and security are achieved with our patented, tamper-resistant locking system that only allows staff access to the product. Two sets of bottles are included with each fixture, so that one is always in the room and one is always full in housekeeping ready to be installed.