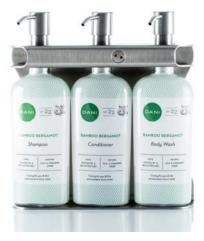

Not refiliable 370 ml @ 12,51 fl.oz.

P350R\_BLGR Not refillable 370 ml ⊕ 12,51 fl.oz. BODY LOTION with Vitamin E and Shea Butter

P350R\_LMGR Not refillable 370 ml ⊕ 12,51 fl.oz. LIQUID HAND SOAP

JR Watkins Triple 9oz fixture (ASP300)

RED Triple Fixture Stainless Steel ASPCYL300

Hotel Renwick Triple 9oz fixture (ASP300)

Custom Design 12oz bottles and Triple 9oz fixture (ASP300)

Single Fixture Stainless Steel Hand Sanitizer