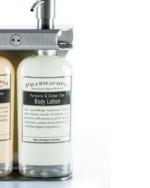

#### **Triple Amenity Fixture with 9oz Oval Bottle**

#### **Triple Amenity Fixture with 9oz Oval Bottle**

Constructed of durable, rust-resistant stainless steel, our fixture compliments your guest room with a thin 1.5" profile that fits smoothly and unobtrusively into your design.