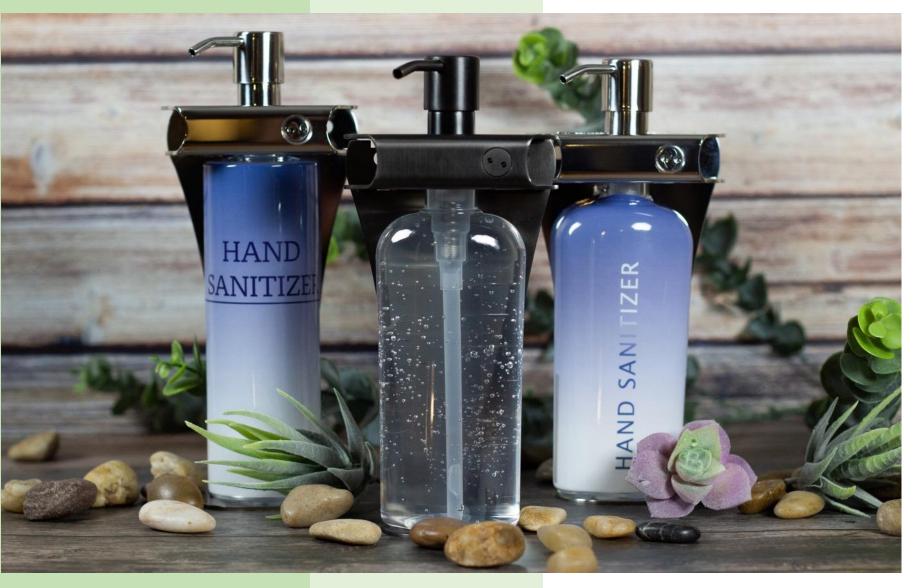

RED Triple Fixture Stainless Steel ASPCYL300

Hotel Renwick Triple 9oz fixture (ASP300)

Custom Design 12oz bottles and Triple 9oz fixture (ASP300)

Single Fixture Stainless Steel Hand Sanitizer