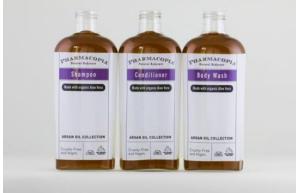

#### **Triple Amenity Fixture with 9oz Oval Bottle**

#### **Triple Amenity Fixture with 9oz Oval Bottle**

Constructed of durable, rust-resistant stainless steel, our fixture compliments your guest room with a thin 1.5" profile that fits smoothly and unobtrusively into your design.