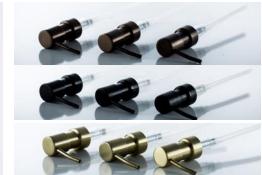

#### **Product Information Pumps**

Our stainless-steel pumps distribute 2ccs of volume through a proprietary valve, limiting extended pumping. Longest Industry Warranty. Size including tube 3cm x 20.5cm Standard Stainless Steel SKU#PUMPSS-STD

PVD Finish Stainless Steel SKU# PUMPSPVD (Black, Bronze, Gold)

#### Product Upgrade Finish Options PVD Information

316 Stainless Steel Marine Grade Black PVD Fixture

**Physical Vapor Deposition (PVD)** coatings possess a far higher resistance to wear than other coatings. This is a high-quality finish that is **stronger** and more **durable** than the competitors powder coat