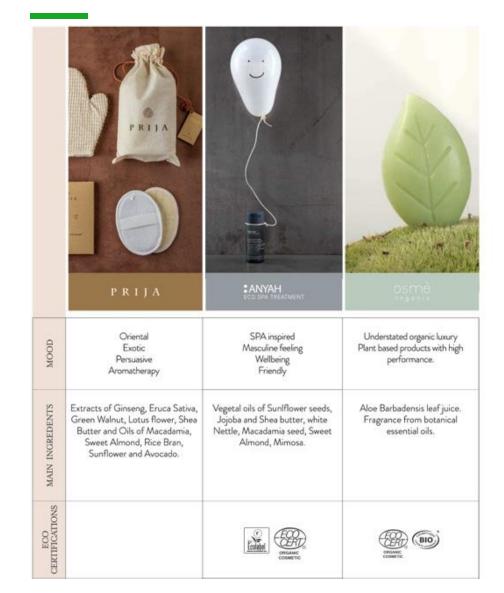

#### **GFL BRAND OVERVIEW**

|                       | SALO  SALO | DA TOSEMATY MINT SAME SAME SAME SAME SAME SAME SAME SAME                                                                                     |                                                                                                                                                                                                   | GALIMARD                                                                                                                                                                                                                        |
|-----------------------|------------------------------------------------------------------------------------------------------------------------------------------------------------------------------------------------------------------------------------------------------------------------------------------------------------------------------------------------------------------------------------------------------------------------------------------------------------------------------------------------------------------------------------------------------------------------------------------------------------------------------------------------------------------------------------------------------------------------------------------------------------------------------------------------------------------------------------------------------------------------------------------------------------------------------------------------------------------------------------------------------------------------------------------------------------------------------------------------------------------------------------------------------------------------------------------------------------------------------------------------------------------------------------------------------------------------------------------------------------------------------------------------------------------------------------------------------------------------------------------------------------------------------------------------------------------------------------------------------------------------------------------------------------------------------------------------------------------------------------------------------------------------------------------------------------------------------------------------------------------------------------------------------------------------------------------------------------------------------------------------------------------------------------------------------------------------------------------------------------------------------|----------------------------------------------------------------------------------------------------------------------------------------------|---------------------------------------------------------------------------------------------------------------------------------------------------------------------------------------------------|---------------------------------------------------------------------------------------------------------------------------------------------------------------------------------------------------------------------------------|
| MOOD                  | Italian design<br>Luxury<br>Refined elegance<br>Parfumer                                                                                                                                                                                                                                                                                                                                                                                                                                                                                                                                                                                                                                                                                                                                                                                                                                                                                                                                                                                                                                                                                                                                                                                                                                                                                                                                                                                                                                                                                                                                                                                                                                                                                                                                                                                                                                                                                                                                                                                                                                                                     | Wellbeing<br>Environmental<br>and responsibility feeling                                                                                     | Olive oil based<br>Rooted on unique territory<br>Wellbeing of body and mind                                                                                                                       | French classic<br>Timeless<br>Parfumer                                                                                                                                                                                          |
| MAIN INGREDENTS       | Natural emulsifier derived<br>from wheat protein.<br>Organic emollients such<br>as sunflower oil and olive<br>oil. Organic extracts of<br>Elicrysum, nettle, linden<br>and myrtle.                                                                                                                                                                                                                                                                                                                                                                                                                                                                                                                                                                                                                                                                                                                                                                                                                                                                                                                                                                                                                                                                                                                                                                                                                                                                                                                                                                                                                                                                                                                                                                                                                                                                                                                                                                                                                                                                                                                                           | The line is enriched with rosemary and peppermint extract which contributes to an energizing and revitalizing action by giving a fresh note. | Natural emulsifier derived<br>from wheat protein,<br>organic emollients such as<br>sunflower oil and olive oil,<br>anti-oxidant actives from<br>rosemary and organic<br>extracts of olive leaves. | Natural emulsifier derived<br>from wheat protein, organic<br>emollients such as sunflower<br>oil and olive oil,<br>anti-oxidant actives from<br>rosemary and organic<br>extracts of passiflora,<br>comflower and bitter orange. |
| ECO<br>CERTIFICATIONS | E2.                                                                                                                                                                                                                                                                                                                                                                                                                                                                                                                                                                                                                                                                                                                                                                                                                                                                                                                                                                                                                                                                                                                                                                                                                                                                                                                                                                                                                                                                                                                                                                                                                                                                                                                                                                                                                                                                                                                                                                                                                                                                                                                          |                                                                                                                                              | 155                                                                                                                                                                                               |                                                                                                                                                                                                                                 |

#### **GFL BRAND OVERVIEW**

#### **GFL BRAND OVERVIEW**

|                     | ENEVA GUILD  ODY WASH serene to be                                                                                                                                                                                                    | Y TY BEAUTY SECRET                                                                                                                                                                                                                                       | DAILY BEAUTY SECRET                                                                                                                                                                                                                           | hopal  Ver are a core  Stumbles to a  Stumble entre  of 1 mg the are  more alle head  oure  noise are  aute  noise are  n | CARRY                                                                                                                                   | Sopone Neutral Neutro Scop Sevon Seife Neutral                                                                                                     | TRA-                                                                                                                                                                                                                                                                 | air pair                                                                                                                                                                   | Indulge your body Soupife                                                                                                                                                                                                                |
|---------------------|---------------------------------------------------------------------------------------------------------------------------------------------------------------------------------------------------------------------------------------|----------------------------------------------------------------------------------------------------------------------------------------------------------------------------------------------------------------------------------------------------------|-----------------------------------------------------------------------------------------------------------------------------------------------------------------------------------------------------------------------------------------------|--------------------------------------------------------------------------------------------------------------------------------------------------------------------------------------------------------------------------------------------------------------------------------------------------------------------------------------------------------------------------------------------------------------------------------------------------------------------------------------------------------------------------------------------------------------------------------------------------------------------------------------------------------------------------------------------------------------------------------------------------------------------------------------------------------------------------------------------------------------------------------------------------------------------------------------------------------------------------------------------------------------------------------------------------------------------------------------------------------------------------------------------------------------------------------------------------------------------------------------------------------------------------------------------------------------------------------------------------------------------------------------------------------------------------------------------------------------------------------------------------------------------------------------------------------------------------------------------------------------------------------------------------------------------------------------------------------------------------------------------------------------------------------------------------------------------------------------------------------------------------------------------------------------------------------------------------------------------------------------------------------------------------------------------------------------------------------------------------------------------------------|-----------------------------------------------------------------------------------------------------------------------------------------|----------------------------------------------------------------------------------------------------------------------------------------------------|----------------------------------------------------------------------------------------------------------------------------------------------------------------------------------------------------------------------------------------------------------------------|----------------------------------------------------------------------------------------------------------------------------------------------------------------------------|------------------------------------------------------------------------------------------------------------------------------------------------------------------------------------------------------------------------------------------|
|                     | GENEVA GUILD                                                                                                                                                                                                                          | GUEST LOVE  • established •  1995                                                                                                                                                                                                                        | GUEST LOVE<br>• established •<br>1995                                                                                                                                                                                                         | hopal                                                                                                                                                                                                                                                                                                                                                                                                                                                                                                                                                                                                                                                                                                                                                                                                                                                                                                                                                                                                                                                                                                                                                                                                                                                                                                                                                                                                                                                                                                                                                                                                                                                                                                                                                                                                                                                                                                                                                                                                                                                                                                                          | [hotelcare]                                                                                                                             | NEUTRA                                                                                                                                             | CARELISVANT                                                                                                                                                                                                                                                          | travelcare<br>essentials                                                                                                                                                   | Soapify.                                                                                                                                                                                                                                 |
| МООР                | Modern<br>Contemporary<br>Clean<br>Simple<br>Chic<br>Stylish design                                                                                                                                                                   | Unique<br>Male<br>Black and white<br>Vintage<br>Apothecary                                                                                                                                                                                               | Pop<br>Colorfull<br>Young<br>Unconventional                                                                                                                                                                                                   | Sustainable Pureness Metallic Ecological look                                                                                                                                                                                                                                                                                                                                                                                                                                                                                                                                                                                                                                                                                                                                                                                                                                                                                                                                                                                                                                                                                                                                                                                                                                                                                                                                                                                                                                                                                                                                                                                                                                                                                                                                                                                                                                                                                                                                                                                                                                                                                  | Simple<br>Useful<br>Smart<br>Professional                                                                                               | Simple style<br>Minimal<br>Basic                                                                                                                   | Functional<br>Clean<br>Neutral                                                                                                                                                                                                                                       | Smart<br>Single dose<br>Essential                                                                                                                                          | Simple<br>Fresh<br>Versatile<br>Pleasant-looking<br>Colloquial feeling                                                                                                                                                                   |
| MAIN INGREDENTS     | Emollient: Shea butter Anti-oxidant actives from vitamin E. Organic plant extracts of green anise, melissa, oryza sativa, oat Conditioning agent: hydrolyzed silk proteins Calming extract of Chamomilla Recutta (Matricaria) flower. | Emollient: Shea butter - Anti-oxidant actives from vitamin E. Organic plant extracts of ginkgo biloba, passiflora, cornflower and bitter orange. Conditioning agent: hydrolyzed silk proteins Calming extract of Chamonulla Recutta (Matricaria) flower. | Emollient: Shea butter - Anti-oxidant actives from vitamin E. Organic plant extracts of passiflora, comflower, oat and oryza sative. Conditioning agent: hydrolyzed silk proteins Calming extract of Chamomilla Recutita (Matricaria) flower. | Natural emulsifier derived<br>from wheat protein,<br>organic emollients such<br>as Sunflower oil and<br>Shea butter, anti-oxident<br>actives from Vitamin E and<br>Rosemary extract.                                                                                                                                                                                                                                                                                                                                                                                                                                                                                                                                                                                                                                                                                                                                                                                                                                                                                                                                                                                                                                                                                                                                                                                                                                                                                                                                                                                                                                                                                                                                                                                                                                                                                                                                                                                                                                                                                                                                           | Emollient: Shea butter,<br>anti-oxidant actives<br>from Vitamin E, natural<br>extracts such as Alce,<br>Barbadensis and<br>Blackcurrant | Emollient: Shee butter,<br>Anti-oxidant actives<br>from vitamin E.<br>Plant extracts of Aloe<br>Barbadensis, Watercress,<br>Ginkgo biloba, Baobab. | Emollient: Shea butter<br>anti-oxidant actives<br>from Vitamine E .<br>Plant extracts of Aloe<br>Barbadensis, Passiflora<br>and Cornflower.<br>Conditioning agent:<br>hydrolyzed silk proteins.<br>Calming extract of<br>Chamomilla Recutita<br>(Matricaria) flower. | Emollient: Shea butter - Anti-oxidant actives from vitamin E Plant extracts of blackcurrant, ginkgo biloba and calming extract of Chamomilla Recutita (Matricania) flower. | Emollient: Shea butter anti-oxidant actives from vitamine E. Organic plant extracts of Passiflora, Comflower, Oryza sativa, Oat. Conditioning agent: hydrolyzed six proteins Calming extract of Chamomilla Recuitta (Matricaria) flower. |
| CERTIFICA-<br>TIONS | 220                                                                                                                                                                                                                                   |                                                                                                                                                                                                                                                          | 0.0                                                                                                                                                                                                                                           |                                                                                                                                                                                                                                                                                                                                                                                                                                                                                                                                                                                                                                                                                                                                                                                                                                                                                                                                                                                                                                                                                                                                                                                                                                                                                                                                                                                                                                                                                                                                                                                                                                                                                                                                                                                                                                                                                                                                                                                                                                                                                                                                |                                                                                                                                         |                                                                                                                                                    | 22%                                                                                                                                                                                                                                                                  |                                                                                                                                                                            | 22                                                                                                                                                                                                                                       |