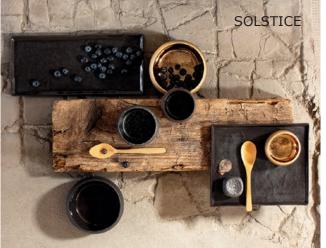

#### **ACCENT CULINARY PIECES**

**REVOL HERITAGE** 

SIGNATURE DISH
SPHERE / SOLSTICE, THE ART OF HAND FINISHING