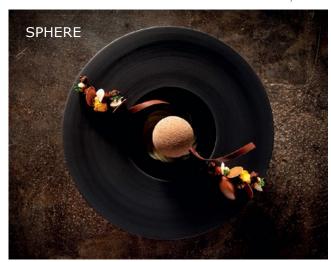

#### **ACCENT CULINARY PIECES**

**REVOL HERITAGE** 

SIGNATURE DISH
SPHERE / SOLSTICE, THE ART OF HAND FINISHING