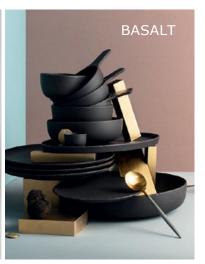

#### **ACCENT CULINARY PIECES**

**REVOL HERITAGE** 

SIGNATURE DISH
SPHERE / SOLSTICE, THE ART OF HAND FINISHING