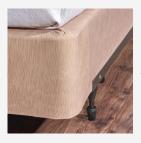

# Available Colors & Patterns:

Magnesium

Sand

## **STOCK COLORS & SIZES**

Our stock covers come in two colors with basket weave pattern, which can also be custom colored to match your room. Available in the following sizes:

- King (76"W x 80"L)
- Hotel King (72"W x 80"L)
- Queen (60"W x 80"L)
- Full (54"W x 75"L)