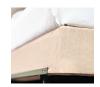

### **VERSATILE FIT**

Encircle<sup>™</sup> box spring cover allows for easy covering of a box spring in a matter of minutes, and gives your bed a clean, modern look. With four-way stretch knitted fabric for a versatile fit, it allows for ample stretch and recovery both width and lengthwise. Encircle<sup>™</sup> accommodates various heights of box springs, ranging in heights from 5" up to 14", and allows for a 2" tolerance for length and width which ensures a smooth, snug fit on your box spring.

Wraps securely in place by the fabric's inherently fitted nature. Elastic around the bottom and top corners keeps the cover from popping off the box spring.

STEP 1.
Use label to center product at foot of bed.