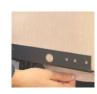

STEP 2.
Align the elastic on each corner of the box spring.

STEP 3. Lift each corner of box spring to ensure product clears the frame.

STEP 4.
Tuck fabric under mattress, then pull from below frame until fabric is even.