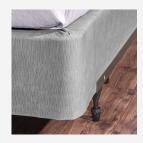

# Available Colors & Patterns:

Magnesium

Sand

## **STOCK COLORS & SIZES**

Our stock covers come in two colors with basket weave pattern, which can also be custom colored to match your room. Available in the following sizes:

- King (76"W x 80"L)
- Hotel King (72"W x 80"L)
- Queen (60"W x 80"L)
- Full (54"W x 75"L)