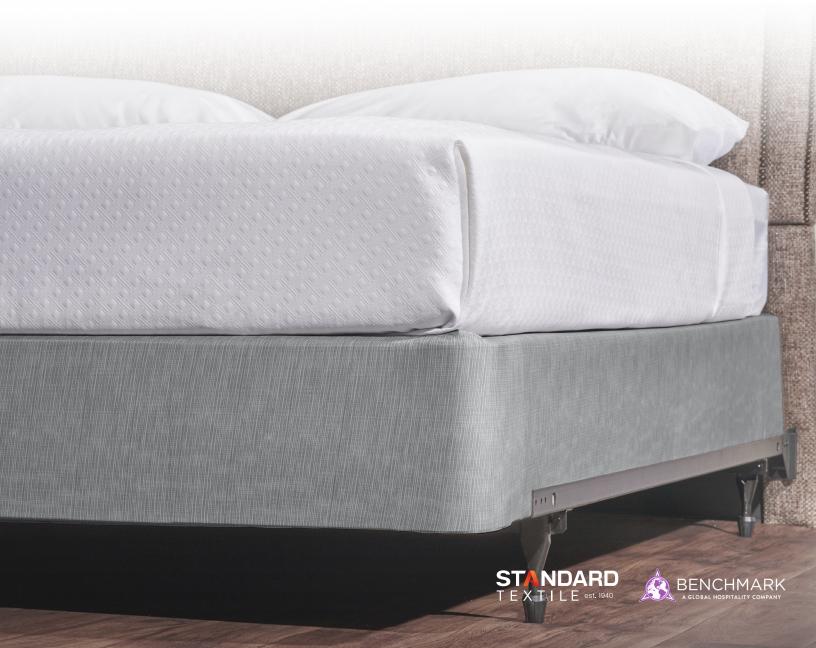

### **VERSATILE FIT**

Encircle<sup>™</sup> box spring cover allows for easy covering of a box spring in a matter of minutes, and gives your bed a clean, modern look. With four-way stretch knitted fabric for a versatile fit, it allows for ample stretch and recovery both width and lengthwise. Encircle<sup>™</sup> accommodates various heights of box springs, ranging in heights from 5" up to 14", and allows for a 2" tolerance for length and width which ensures a smooth, snug fit on your box spring.

## **INSTALLATION IN UNDER 5 MINUTES**

The circular design and knitted fabric makes the wrap easy to apply within minutes, and by just one person. Encircle™ box spring cover slides over the mattress with ease by covering the four sides of the box spring without lifting the mattress. No straps needed to adjust!

## EASY TO CLEAN AND LOW MAINTENANCE

Encircle<sup>™</sup> box spring cover decreases housekeeping work time and it increases efficiency. Quick and easy to put on, it can be conveniently removed for laundering, making Encircle<sup>™</sup> a great solution for eliminating germs and dirt. To remove, simply take the cover off the box spring by pulling it up and over the mattress, and toss Encircle<sup>™</sup> right into the laundry.