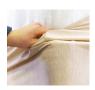

Wraps securely in place by the fabric's inherently fitted nature. Elastic around the bottom and top corners keeps the cover from popping off the box spring.

STEP 1.
Use label to center product at foot of bed.

STEP 2.
Align the elastic on each corner of the box spring.

STEP 3. Lift each corner of box spring to ensure product clears the frame.

STEP 4.
Tuck fabric under mattress, then pull from below frame until fabric is even.